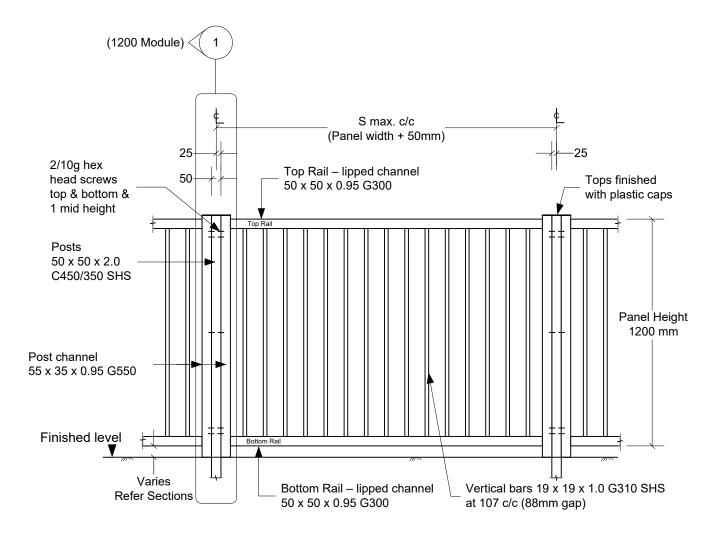

### 1.2m high vertical bar type - Type 2

(See specification sheet for detail)

| (Scale 1:20) |
|--------------|
|--------------|

| Revision | Date       |
|----------|------------|
| -        | 24/03/2016 |
| А        | 20/09/2016 |
| В        | 20/09/2019 |
| С        | 04/09/2024 |