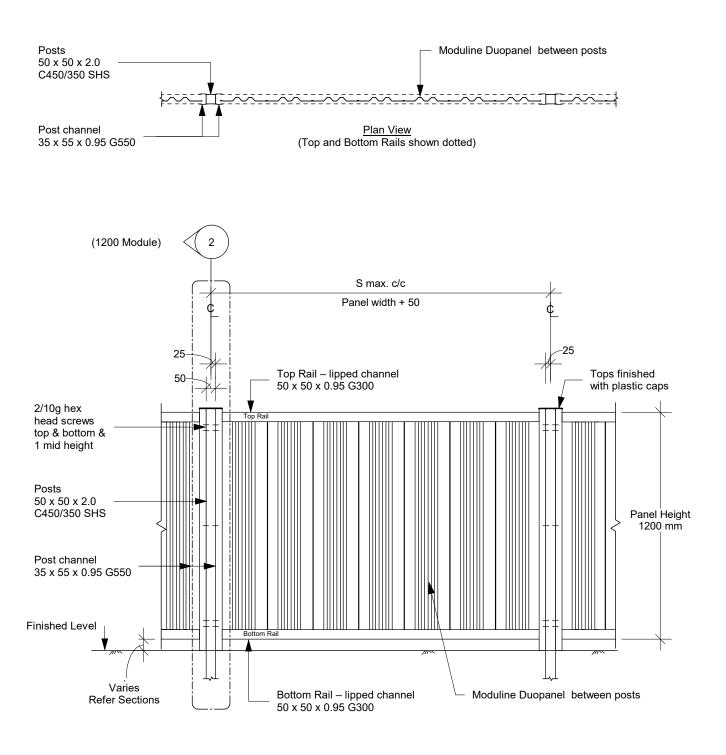

# **<u>1.2m high solid panel type - Type 2</u>** (See specification sheet for detail)

(Scale 1:20)

| A        | 04/09/2024 |
|----------|------------|
| -        | 20/09/2019 |
| Revision | Date       |