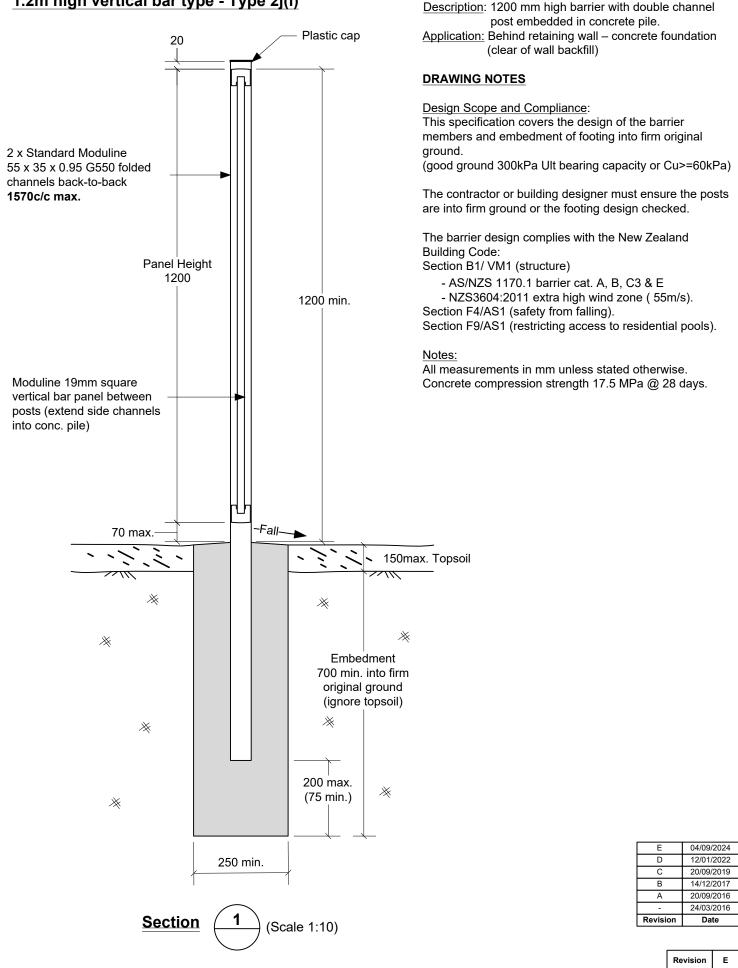

### 1.2m high vertical bar type - Type 2j(i)

<u>Notes:</u> All measurements in mm unless stated otherwise.